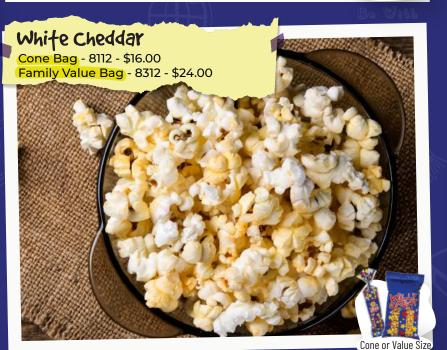

www.willygreaf.com

Gluten Free

No High-Fructose GMO Free Corn Syrup



# CREAM of the CROP

Best of the Best!















Family Value Bag ( 24 Cups )



Classic Jar (8 Cups)











www.gofundraisenow.com

## 1. REGISTER

Register at www.gofundraisenow.com

### 2. ENTER GROUP ID#

#### 3. SEND PERSONAL LINK TO FRIENDS & FAMILY.

Emails, texts & social media to family & friends with a unique link so that you receive the proper credit that will count towards any incentives.

### 4. FAMILY & FRIENDS PLACE ORDERS ONLINE

Pay with Visa/Mastercard/Discover/ American Express. The Product will then ship straight to their door!











Cone or Value Size















| www.willygreaf.com                                                                                                                                                                 | \$8                          |                 | \$10     | 0            |                    |          |           |                   |                                                | \$18                       | 8                  |          |          |           |                |                  | \$22                   |               |                 |           | \$24      | 4        |         | "有度"   |           | -                      |            |               |             |
|-----------------------------------------------------------------------------