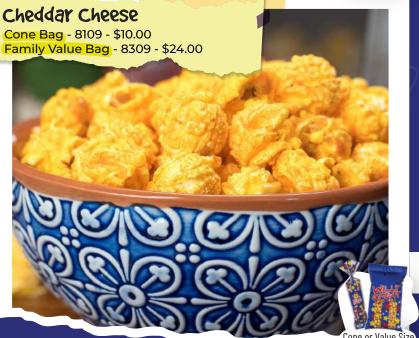

www.willygreaf.com

Gluten Free

No High-Fructose GMO Free Corn Syrup



# CREAM of the CROP

Best of the Best!















Family Value Bag ( 24 Cups )



Classic Jar (8 Cups)











www.gofundraisenow.com

## 1. REGISTER

Register at www.gofundraisenow.com

### 2. ENTER GROUP ID#

#### 3. SEND PERSONAL LINK TO FRIENDS & FAMILY.

Emails, texts & social media to family & friends with a unique link so that you receive the proper credit that will count towards any incentives.

### 4. FAMILY & FRIENDS PLACE ORDERS ONLINE

Pay with Visa/Mastercard/Discover/ American Express. The Product will then ship straight to their door!











Cone or Value Size















| www.willygreaf.com                                                                                                                                                                 | \$8                          |                 | \$10     | 0            |                    |          |           |                   |                                                | \$18                       | 8                  |          |          |           |                |                  | \$22                   |               |                 |           | \$24      | 4        |         | "有度"   |           | -                      |            |               |             |
|-------------------------------------------------------------------------