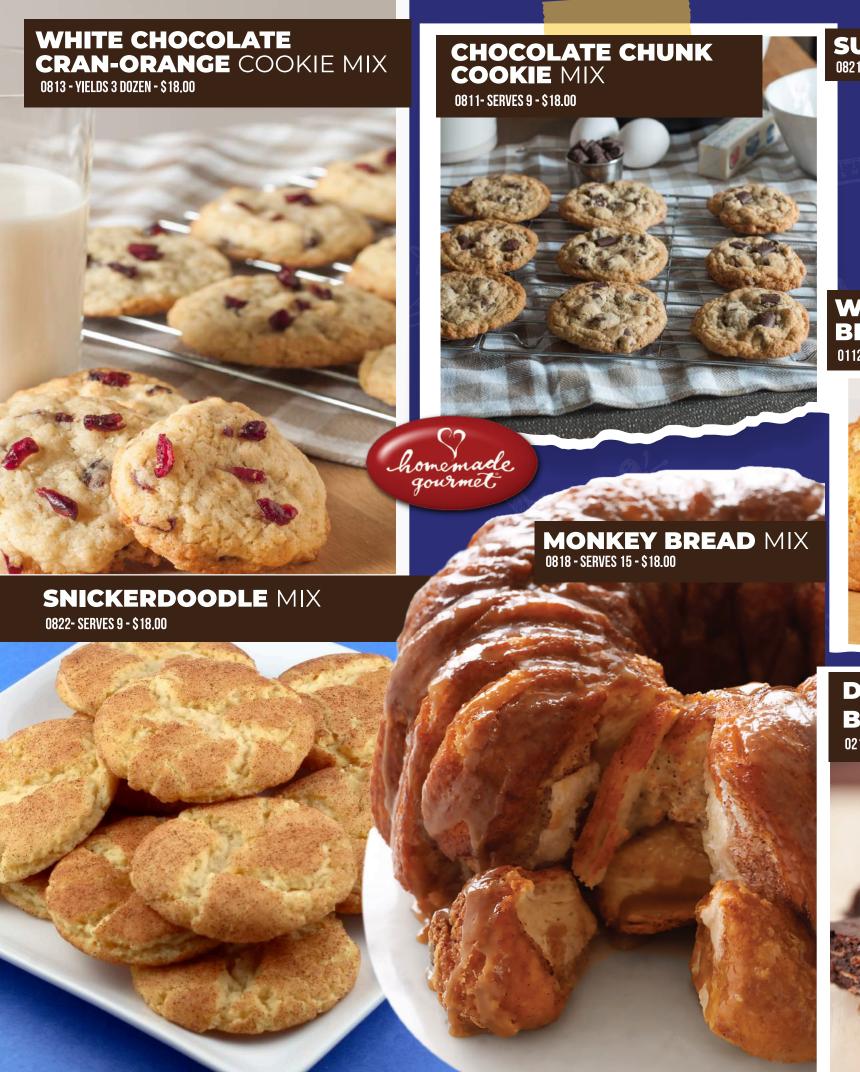

# CREAM of the CROP

Best of the Best!

Family Value Bag ( 24 Cups )

Classic Jar (8 Cups)

www.gofundraisenow.com