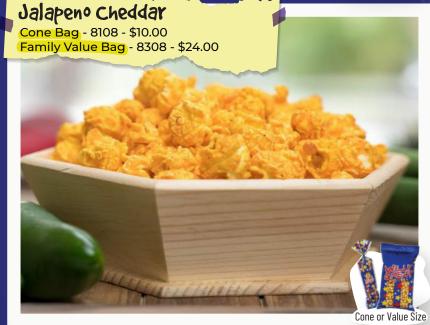

www.willygreaf.com

Gluten Free

No High-Fructose GMO Free Corn Syrup



# CREAM of the CROP

Best of the Best!















Family Value Bag ( 24 Cups )



Classic Jar (8 Cups)











www.gofundraisenow.com

## 1. REGISTER

Register at www.gofundraisenow.com

### 2. ENTER GROUP ID#

#### 3. SEND PERSONAL LINK TO FRIENDS & FAMILY.

Emails, texts & social media to family & friends with a unique link so that you receive the proper credit that will count towards any incentives.

### 4. FAMILY & FRIENDS PLACE ORDERS ONLINE

Pay with Visa/Mastercard/Discover/ American Express. The Product will then ship straight to their door!











Cone or Value Size















| www.willygreaf.com                                                                                                                                                                 | \$8                          |                 | \$10     | 0            |                    |          |           |                   |                                                | \$18                       | 8                  |          |          |           |                |                  | \$22                   |               |                 |           | \$24      | 4        |         | "有度"   |           | -                      |            |               |             |
|---------------------------------------------------------------------------