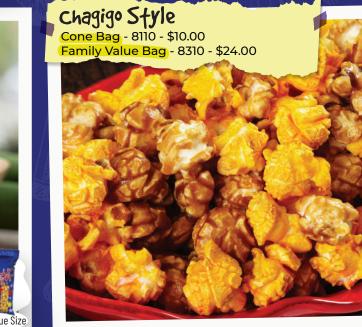

www.willygreaf.com

Gluten Free

No High-Fructose GMO Free Corn Syrup



# CREAM of the CROP

Best of the Best!















Family Value Bag ( 24 Cups )



Classic Jar (8 Cups)











www.gofundraisenow.com

## 1. REGISTER

Register at www.gofundraisenow.com

### 2. ENTER GROUP ID#

#### 3. SEND PERSONAL LINK TO FRIENDS & FAMILY.

Emails, texts & social media to family & friends with a unique link so that you receive the proper credit that will count towards any incentives.

### 4. FAMILY & FRIENDS PLACE ORDERS ONLINE

Pay with Visa/Mastercard/Discover/ American Express. The Product will then ship straight to their door!











Cone or Value Size















| www.willygreaf.com                                                                                                                                                                 | \$8                          |                 | \$10     | 0            |                    |          |           |                   |                                                | \$18                       | 8                  |          |          |           |                |                  | \$22                   |               |                 |           | \$24      | 4        |         | "有度"   |           | -                      |            |               |             |
|-----------------------------------------------------------------------