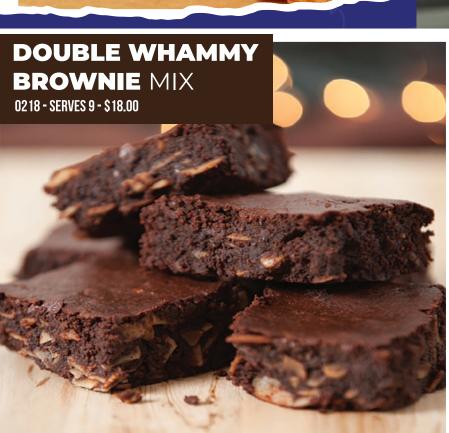

### 4. FAMILY & FRIENDS PLACE ORDERS ONLINE

Pay with Visa/Mastercard/Discover/ American Express. The Product will then ship straight to their door!

Cone or Value Size

| www.willygreaf.com                                                                                                                                                                 | \$8                          |                 | \$10     | 0            |                    |          |           |                   |                                                | \$18                       | 8                  |          |          |           |                |                  | \$22                   |               |                 |           | \$24      | 4        |         | "有度"   |           | -                      |            |               |             |
|------------------------------------------------------------------------------------------------------------------------------------------------------------------------------------|------------------------------|-----------------|----------|--------------|--------------------|----------|-----------|-------------------|------------------------------------------------|----------------------------|--------------------|----------|----------|-----------|----------------|------------------|------------------------|---------------|-----------------|-----------|-----------|----------|---------|--------|-----------|------------------------|------------|---------------|-------------|
| Order grid is for product delivery to the school/group only. No online sales  Name                                                                                                 | rn ( Cone )<br>tter ( Cone ) | Sacon & Cheddar | xiM      |              | Сһедаг             |          |           | Asimy Brownie Mix | er Cheese Beer Bread Mix<br>B Chunk Cookie Mix | ate Cran-Orange Cookie Mix | xiM əixooJ səsselo | xiM bean | хіМ эіяо | xiM əlboc | mon Pound Cake | nocolate Drizzle | желен<br>Тевил         | гу Сћееѕесаке | Sacon & Cheddar |           | LU        |          | Сһеddər |        |           |                        | ınnna      |               |             |
| Organization                                                                                                                                                                       |                              |                 | atriotic | J (vattery C | siapeno<br>Siapeno | ; hicago | ıdə ətidV |                   |                                                |                            |                    |          |          |           |                |                  | irthday i<br>S seivoo: |               |                 | oitointe. | ioü əlttə | uttery C |         | heddar | 3 opeoid: | log əivol<br>Ahite Chi | NIO 201114 |               |             |
| Teacher/Grade CUSTOMER NAME / ADDRESS / PHONE                                                                                                                                      |                              |                 | d 4018   |              |                    | _        |           | _                 |                                                | _                          |                    |          | _        |           |                |                  |                        |               |                 |           | 820e K    | _        |         | _      | _         | _                      | _          | # OF<br>ITEMS | TOTAL       |
| <b>EXAMPLE:</b> Tom Smith / 123 Main St. / 123-456-7890                                                                                                                            |                              | I               | EXAMPLE  | LE           |                    | _        |           |                   |                                                |                            |                    |          |          |           |                |                  | 12                     |               |                 |           |           |          |         |        |           |                        |            | M             | \$54.00     |
| 1                                                                                                                                                                                  |                              |                 |          |              |                    |          |           |                   |                                                |                            |                    |          |          |           |                |                  |                        |               |                 |           |           |          |         |        |           |                        |            |               |             |
| 2                                                                                                                                                                                  |                              |                 |          |              |                    |          |           |                   |                                                |                            |                    |          |          |           |                |                  |                        |               |                 |           |           |          |         |        |           |                        |            |               |             |
| 33                                                                                                                                                                                 |                              |                 |          |              |                    |          |           |                   |                                                |                            |                    |          |          |           |                |                  |                        |               |                 |           |           |          |         |        |           |                        |            |               |             |
| 4                                                                                                                                                                                  |                              |                 |          |              |                    |          |           |                   |                                                |                            |                    |          |          |           |                |                  |                        |               |                 |           |           |          |         |        |           |                        |            |               |             |
| 5.                                                                                                                                                                                 |                              |                 |          |              |                    |          |           |                   |                                                |                            |                    |          |          |           |                |                  |                        |               |                 |           |           |          |         |        |           |                        |            |               |             |
| 9                                                                                                                                                                                  |                              |                 |          |              |                    |          |           |                   |                                                |                            |                    |          |          |           |                |                  |                        |               |                 |           |           |          |         |        |           |                        |            |               |             |
| 7                                                                                                                                                                                  |                              |                 |          |              |                    |          |           |                   |                                                |                            |                    |          |          |           |                |                  |                        |               |                 |           |           |          |         |        |           |                        |            |               |             |
| 8                                                                                                                                                                                  |                              |                 |          |              |                    |          |           |                   |                                                |                            |                    |          |          |           |                |                  |                        |               |                 |           |           |          |         |        |           |                        |            |               |             |
| 6                                                                                                                                                                                  |                              |                 |          |              |                    |          |           |                   |                                                |                            |                    |          |          |           |                |                  |                        |               |                 |           |           |          |         |        |           |                        |            |               |             |
| 10                                                                                                                                                                                 |                              |                 |          |              |                    |          |           |                   |                                                |                            |                    |          |          |           |                |                  |                        |               |                 |           |           |          |         |        |           |                        |            |               |             |
| 11                                                                                                                                                                                 |                              |                 |          |              |                    |          |           |                   |                                                |                            |                    |          |          |           |                |                  |                        |               |                 |           |           |          |         |        |           |                        |            |               |             |
| 12                                                                                                                                                                                 |                              |                 |          |              |                    |          |           |                   |                                                |                            |                    |          |          |           |                |                  |                        |               |                 |           |           |          |         |        |           |                        |            |               |             |
| 13                                                                                                                                                                                 |                              |                 |          |              |                    |          |           |                   |                                                |                            |                    |          |          |           |                |                  |                        |               |                 |           |           |          |         |        |           |                        |            |               |             |
| TOTAL ALL COLUMNS HERE                                                                                                                                                             |                              |                 |          |              |                    |          |           |                   |                                                |                            |                    |          |          |           |                |                  |                        |               |                 |           |           |          |         |        |           |                        |            |               |             |
|                                                                                                                                                                                    | 9018                         | 8113            | 70l8     | 7018         | 80l8               | 0118     | 8112      | 8120              | 7110                                           | 0813<br>1180               | 7L80               | 8180     | 1280     | 7280      | 8280           | 8514             | 8509<br>8509           | 9128          | 8213            | 820¢      | 8206      | 8202     | 8208    | 6028   | 0128      | 82JJ<br>82JJ           | 7100       |               |             |
| <ol> <li>Ask your friends, relatives and neighbors if they'll help by purchasing one or more items from you.</li> <li>Please remember safety — no door to door selling.</li> </ol> | FOR SCHOOL USE ONLY          | SCF             |          |              | ]<br>E C           |          |           |                   | Collector's<br>Initials                        |                            |                    | Amount   |          | <b>→</b>  |                |                  |                        |               |                 |           |           |          |         |        |           |                        | _ 3        | )E#\          | CODE#WILL21 |