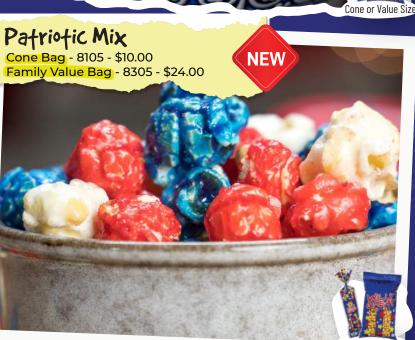

# CREAM of the CROP

Best of the Best!

Family Value Bag ( 24 Cups )

Classic Jar (8 Cups)

www.gofundraisenow.com