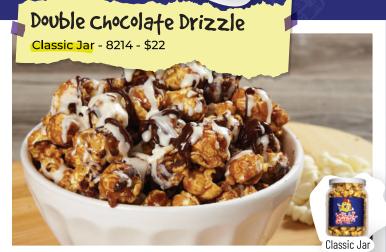

### 4. FAMILY & FRIENDS PLACE ORDERS ONLINE

Pay with Visa/Mastercard/Discover/ American Express. The Product will then ship straight to their door!

Cone or Value Size

| www.willygreaf.com                                                                                                                                                                 | \$8                          |                 | \$10     | 0            |                    |          |           |                   |                                                | \$18                       | 8                  |          |          |           |                |                  | \$22                   |               |                 |           | \$24      | 4        |         | "有度"   |           | -                      |            |               |             |
|------------------------------------------------------------------------------------------------------------------------------------------------------------------------------------|------------------------------|-----------------|----------|--------------|--------------------|----------|-----------|-------------------|------------------------------------------------|----------------------------|--------------------|----------|----------|-----------|----------------|------------------|------------------------|---------------|-----------------|-----------|-----------|----------|---------|--------|-----------|------------------------|------------|---------------|-------------|
| Order grid is for product delivery to the school/group only. No online sales  Name                                                                                                 | rn ( Cone )<br>tter ( Cone ) | Sacon & Cheddar | xiM      |              | Сһедаг             |          |           | Asimy Brownie Mix | er Cheese Beer Bread Mix<br>B Chunk Cookie Mix | ate Cran-Orange Cookie Mix | xiM əixooJ səsselo | xiM bean | хіМ эіяо | xiM əlboc | mon Pound Cake | nocolate Drizzle | желен<br>Тевил         | гу Сћееѕесаке | Sacon & Cheddar |           | LU        |          | Сһеddər |        |           |                        | ınnna      |               |             |
| Organization                                                                                                                                                                       |                              |                 | atriotic | J (vattery C | siapeno<br>Siapeno | ; hicago | ıdə ətidV |                   |                                                |                            |                    |          |          |           |                |                  | irthday i<br>S seivoo: |               |                 | oitointe. | ioü əlttə | uttery C |         | heddar | 3 opeoid: | log əivol<br>Ahite Chi | NIO 201114 |               |             |
| Teacher/Grade CUSTOMER NAME / ADDRESS / PHONE                                                                                                                                      |                              |                 | d 4018   |              |                    | _        |           | _                 |                                                | _                          |                    |          | _        |           |                |                  |                        |               |                 |           | 820e K    | _        |         | _      | _         | _                      | _          | # OF<br>ITEMS | TOTAL       |
| <b>EXAMPLE:</b> Tom Smith / 123 Main St. / 123-456-7890                                                                                                                            |                              | I               | EXAMPLE  | LE           |                    | _        |           |                   |                                                |                            |                    |          |          |           |                |                  | 12                     |               |                 |           |           |          |         |        |           |                        |            | M             | \$54.00     |
| 1                                                                                                                                                                                  |                              |                 |          |              |                    |          |           |                   |                                                |                            |                    |          |          |           |                |                  |                        |               |                 |           |           |          |         |        |           |                        |            |               |             |
| 2                                                                                                                                                                                  |                              |                 |          |              |                    |          |           |                   |                                                |                            |                    |          |          |           |                |                  |                        |               |                 |           |           |          |         |        |           |                        |            |               |             |
| 33                                                                                                                                                                                 |                              |                 |          |              |                    |          |           |                   |                                                |                            |                    |          |          |           |                |                  |                        |               |                 |           |           |          |         |        |           |                        |            |               |             |
| 4                                                                                                                                                                                  |                              |                 |          |              |                    |          |           |                   |                                                |                            |                    |          |          |           |                |                  |                        |               |                 |           |           |          |         |        |           |                        |            |               |             |
| 5.                                                                                                                                                                                 |                              |                 |          |              |                    |          |           |                   |                                                |                            |                    |          |          |           |                |                  |                        |               |                 |           |           |          |         |        |           |                        |            |               |             |
| 9                                                                                                                                                                                  |                              |                 |          |              |                    |          |           |                   |                                                |                            |                    |          |          |           |                |                  |                        |               |                 |           |           |          |         |        |           |                        |            |               |             |
| 7                                                                                                                                                                                  |                              |                 |          |              |                    |          |           |                   |                                                |                            |                    |          |          |           |                |                  |                        |               |                 |           |           |          |         |        |           |                        |            |               |             |
| 8                                                                                                                                                                                  |                              |                 |          |              |                    |          |           |                   |                                                |                            |                    |          |          |           |                |                  |                        |               |                 |           |           |          |         |        |           |                        |            |               |             |
| 6                                                                                                                                                                                  |                              |                 |          |              |                    |          |           |                   |                                                |                            |                    |          |          |           |                |                  |                        |               |                 |           |           |          |         |        |           |                        |            |               |             |
| 10                                                                                                                                                                                 |                              |                 |          |              |                    |          |           |                   |                                                |                            |                    |          |          |           |                |                  |                        |               |                 |           |           |          |         |        |           |                        |            |               |             |
| 11                                                                                                                                                                                 |                              |                 |          |              |                    |          |           |                   |                                                |                            |                    |          |          |           |                |                  |                        |               |                 |           |           |          |         |        |           |                        |            |               |             |
| 12                                                                                                                                                                                 |                              |                 |          |              |                    |          |           |                   |                                                |                            |                    |          |          |           |                |                  |                        |               |                 |           |           |          |         |        |           |                        |            |               |             |
| 13                                                                                                                                                                                 |                              |                 |          |              |                    |          |           |                   |                                                |                            |                    |          |          |           |                |                  |                        |               |                 |           |           |          |         |        |           |                        |            |               |             |
| TOTAL ALL COLUMNS HERE                                                                                                                                                             |                              |                 |          |              |                    |          |           |                   |                                                |                            |                    |          |          |           |                |                  |                        |               |                 |           |           |          |         |        |           |                        |            |               |             |
|                                                                                                                                                                                    | 9018                         | 8113            | 70l8     | 7018         | 80l8               | 0118     | 8112      | 8120              | 7110                                           | 0813<br>1180               | 7L80               | 8180     | 1280     | 7280      | 8280           | 8514             | 8509<br>8509           | 9128          | 8213            | 820¢      | 8206      | 8202     | 8208    | 6028   | 0128      | 82JJ<br>82JJ           | 7100       |               |             |
| <ol> <li>Ask your friends, relatives and neighbors if they'll help by purchasing one or more items from you.</li> <li>Please remember safety — no door to door selling.</li> </ol> | FOR SCHOOL USE ONLY          | SCF             |          |              | ]<br>E C           |          |           |                   | Collector's<br>Initials                        |                            |                    | Amount   |          | <b>→</b>  |                |                  |                        |               |                 |           |           |          |         |        |           |                        | _ 3        | )E#\          | CODE#WILL21 |