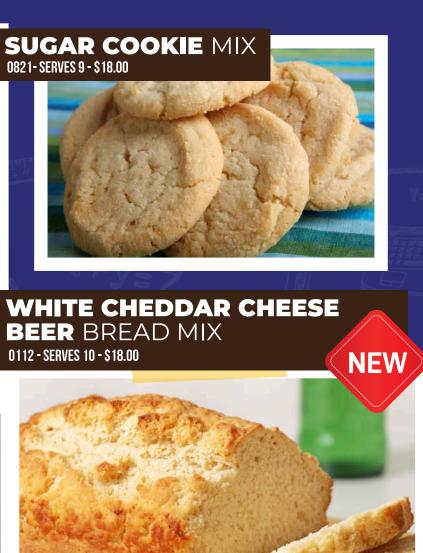

# CREAM of the CROP

Best of the Best!

Family Value Bag ( 24 Cups )

Classic Jar (8 Cups)

www.gofundraisenow.com